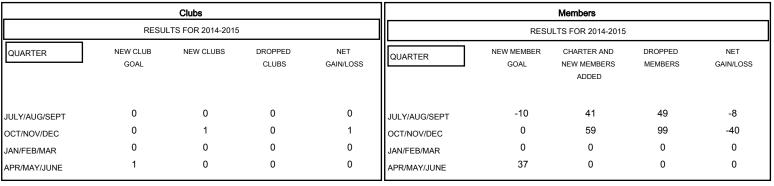

# MONTHLY MEMBERSHIP PROGRESS REPORT

## District 17 A

Results as of: 12/31/2014

## OPEN LOCATION KANSAS GMT CA 1



### GOALS AND ACTUAL NEW CLUBS CUMULATIVE



#### GOALS AND ACTUAL MEMBERS CUMULATIVE



| DROPPED CLUBS: 0  DROPPED MEMBERS |                | 35 CLUBS OF 86 ADDED 1 OR MORE<br>NEW MEMBERS | GENDER DISTRIBU<br>MALE<br>FEMALE     | TION<br>1,394 (72.12%)<br>539 (27.88%) |            |
|-----------------------------------|----------------|-----------------------------------------------|---------------------------------------|----------------------------------------|------------|
| DECEASED  CLUB CANCELLED          | 21<br>0<br>127 | CLICK HERE FOR HEALTH ASSESSMENT DATA         | FAMILY UNIT MEMBERS HEAD OF HOUSEHOLD |                                        | 437<br>216 |
| OTHER TOTAL                       | 148            |                                               | NON-HEAD OF HOU