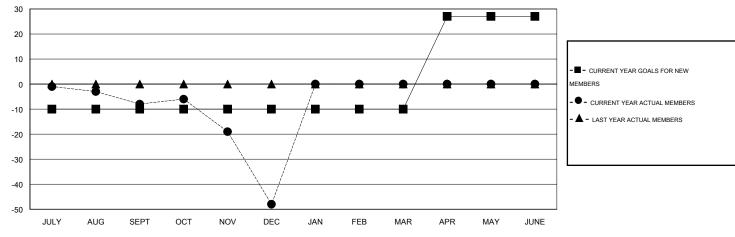

#### GOALS AND ACTUAL MEMBERS CUMULATIVE

| DROPPED CLUBS: 0  DROPPED MEMBERS |                | 35 CLUBS OF 86 ADDED 1 OR MORE<br>NEW MEMBERS | GENDER DISTRIBU<br>MALE<br>FEMALE     | TION<br>1,394 (72.12%)<br>539 (27.88%) |            |
|-----------------------------------|----------------|-----------------------------------------------|---------------------------------------|----------------------------------------|------------|
| DECEASED  CLUB CANCELLED          | 21<br>0<br>127 | CLICK HERE FOR HEALTH ASSESSMENT DATA         | FAMILY UNIT MEMBERS HEAD OF HOUSEHOLD |                                        | 437<br>216 |
| OTHER TOTAL                       | 148            |                                               | NON-HEAD OF HOUSEHOLD                 |                                        | 221        |